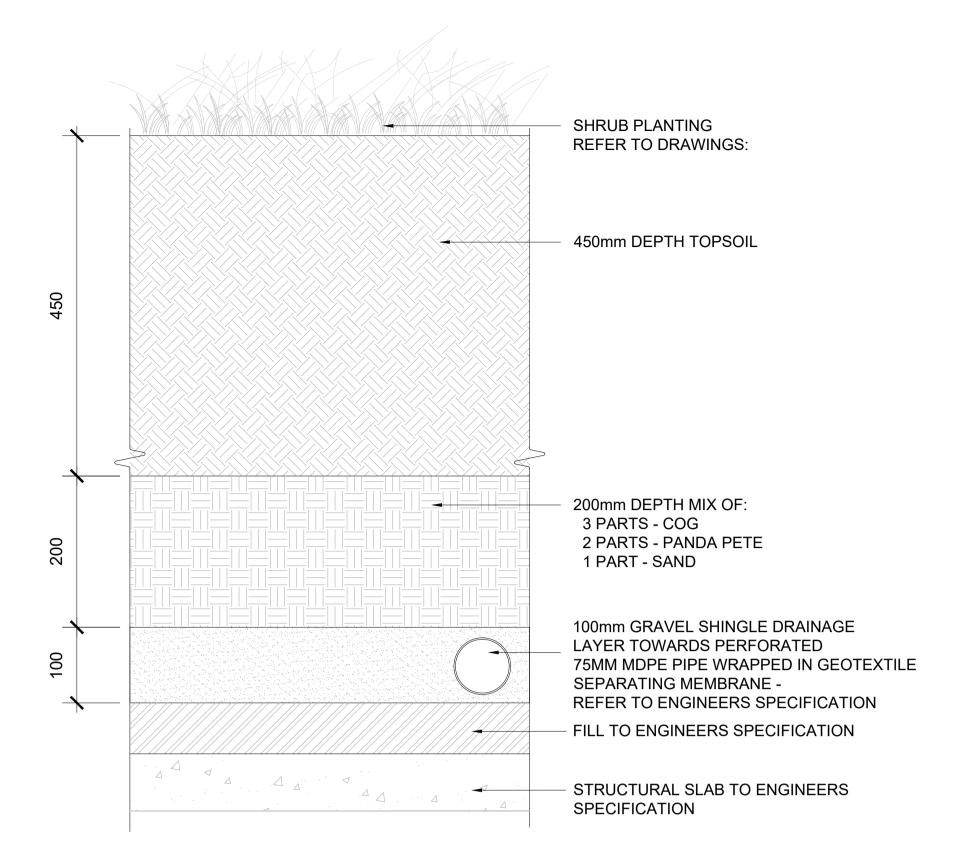

01 TYPICAL SHRUB SOIL PROFILE ON SLAB
SCALE: 1:5@A1

TYPICAL TURF SOIL PROFILE ON SLAB
SCALE: 1:5@A1

03 TYPICAL SHRUB SOIL PROFILE
SCALE: 1:5@A1

04 TYPICAL TURF SOIL PROFILE SCALE: 1:5@A1

NC

ALL DIMENSIONS TO BE CHECKED ON SITE