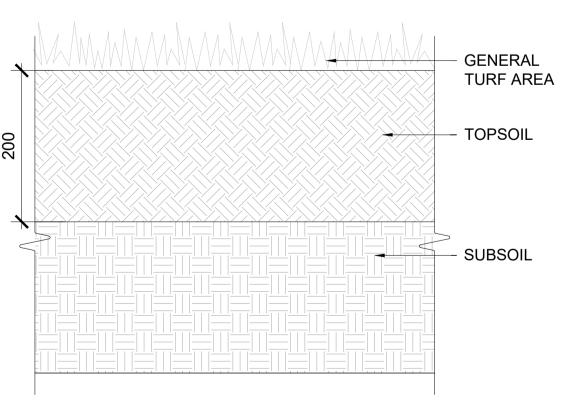

01 TYPICAL SHRUB SOIL PROFILE ON SLAB
SCALE: 1:5@A1

TYPICAL TURF SOIL PROFILE ON SLAB
SCALE: 1:5@A1

03 TYPICAL SHRUB SOIL PROFILE
SCALE: 1:5@A1

04 TYPICAL TURF SOIL PROFILE SCALE: 1:5@A1

NC

ALL DIMENSIONS TO BE CHECKED ON SITE