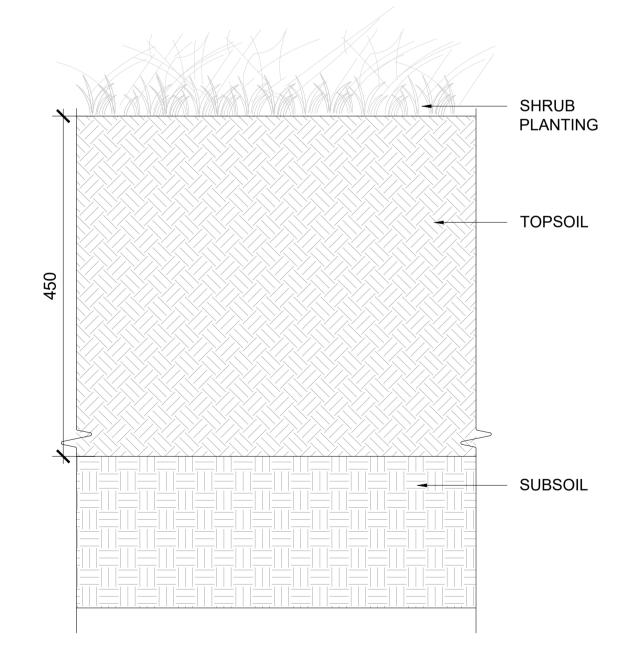

01 TYPICAL SHRUB SOIL PROFILE ON SLAB
SCALE: 1:5@A1

TYPICAL TURF SOIL PROFILE ON SLAB
SCALE: 1:5@A1

03 TYPICAL SHRUB SOIL PROFILE
SCALE: 1:5@A1

04 TYPICAL TURF SOIL PROFILE SCALE: 1:5@A1

NC

ALL DIMENSIONS TO BE CHECKED ON SITE