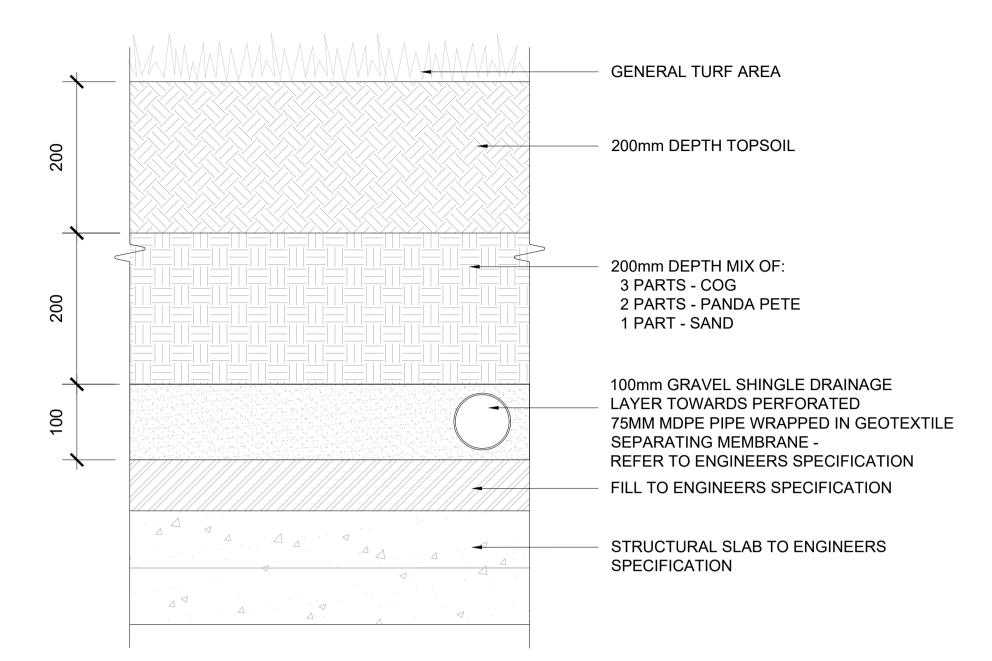

01 TYPICAL SHRUB SOIL PROFILE ON SLAB
SCALE: 1:5@A1

TYPICAL TURF SOIL PROFILE ON SLAB
SCALE: 1:5@A1

03 TYPICAL SHRUB SOIL PROFILE
SCALE: 1:5@A1

04 TYPICAL TURF SOIL PROFILE SCALE: 1:5@A1

NC

ALL DIMENSIONS TO BE CHECKED ON SITE